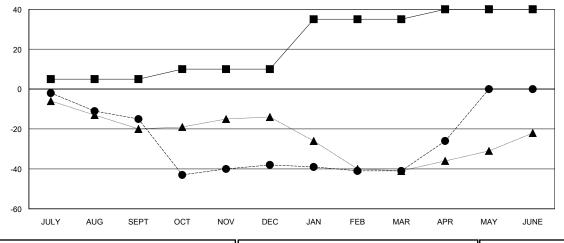

## GOALS AND ACTUAL NEW CLUBS CUMULATIVE

| -■- MEMBER GROWTH NET GOAL        |  |
|-----------------------------------|--|
| - ● - MEMBER GROWTH ACTUAL        |  |
| - ▲ - LAST YEAR MEMBERSHIP ACTUAL |  |
|                                   |  |
|                                   |  |